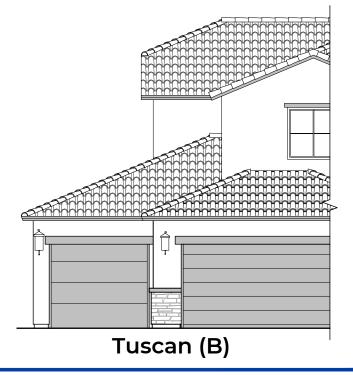

| LOW VOLTAGE LEGEND |             |  |
|--------------------|-------------|--|
| LOGO               | DESCRIPTION |  |
| $\odot$            | CABLE TV    |  |
| Y                  | CAT 5 DATA  |  |

Tuscan (B)