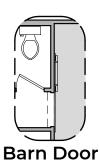

**Bath 3 Shower** 

**Center Hinge ILO Sliding Glass Door** 

**Fireplace** 

Traditional Fireplace

Contemporary Fireplace

**Deluxe Glass Shower** 

2,421 Square Feet Community: Painted Desert

| LOW     | LOW VOLTAGE LEGEND |  |  |
|---------|--------------------|--|--|
| LOGO    | DESCRIPTION        |  |  |
| $\odot$ | CABLE TV           |  |  |
| Y       | CAT 5 DATA         |  |  |