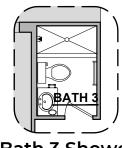

**Bath 3 Shower** 

**Center Hinge ILO Sliding Glass Door** 

**Fireplace** 

Traditional Fireplace

Contemporary Fireplace

**Deluxe Glass Shower** 

2,421 Square Feet Community: Painted Desert

| LOW     | LOW VOLTAGE LEGEND |  |  |
|---------|--------------------|--|--|
| LOGO    | DESCRIPTION        |  |  |
| $\odot$ | CABLE TV           |  |  |
| Y       | CAT 5 DATA         |  |  |