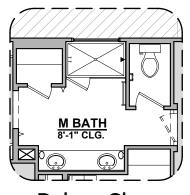

**Bath 3 Shower** 

**Center Hinge ILO Sliding Glass Door** 

**Fireplace** 

Traditional Fireplace

Contemporary Fireplace

**Deluxe Glass Shower** 

2,421 Square Feet Community: Painted Desert

| LOW     | LOW VOLTAGE LEGEND |  |  |
|---------|--------------------|--|--|
| LOGO    | DESCRIPTION        |  |  |
| $\odot$ | CABLE TV           |  |  |
| Y       | CAT 5 DATA         |  |  |