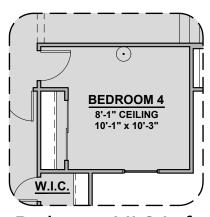

Stacking Door In Addition To Standard Door \*Extended Patio Must Be Selected

**Stacking Door ILO Standard Door** 

\*Extended Patio Must Be Selected

Bedroom 5 w/ Bath 3

**Gourmet Kitchen** 

Bedroom 4 ILO Loft