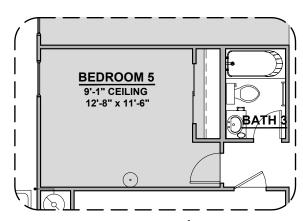

Stacking Door In Addition To Standard Door \*Extended Patio Must Be Selected

**Stacking Door ILO Standard Door** 

\*Extended Patio Must Be Selected

Bedroom 5 w/ Bath 3

**Gourmet Kitchen** 

Bedroom 4 ILO Loft