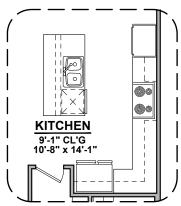

Stacking Door In Addition To Standard Door \*Extended Patio Must Be Selected

**Stacking Door ILO Standard Door** 

\*Extended Patio Must Be Selected

Bedroom 5 w/ Bath 3

**Gourmet Kitchen** 

Bedroom 4 ILO Loft