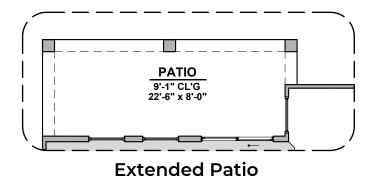

Stacking Door In Addition To Standard Door \*Extended Patio Must Be Selected

**Stacking Door ILO Standard Door** 

\*Extended Patio Must Be Selected

Bedroom 5 w/ Bath 3

**Gourmet Kitchen** 

Bedroom 4 ILO Loft