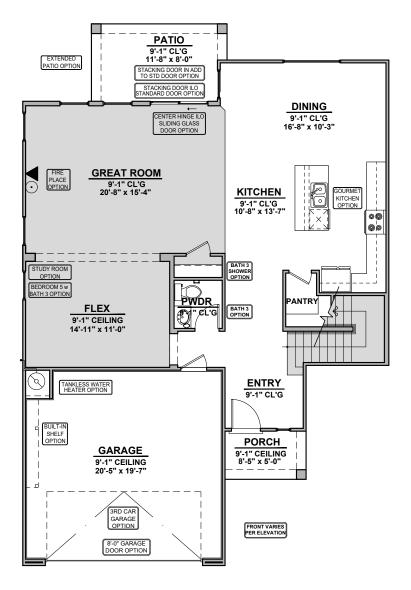

First Floor Plan

Second Floor Plan

Garage Orientation: Left Right

Home is complete and accepted as built. \_\_\_\_\_

Home construction is in process, buyer accepts all option locations. \_\_\_\_\_

2,421 Square Feet Community: Painted Desert

Stacking Door In Addition To Standard Door \*Extended Patio Must Be Selected

**Stacking Door ILO Standard Door** 

\*Extended Patio Must Be Selected

Bedroom 5 w/ Bath 3

**Gourmet Kitchen** 

Bedroom 4 ILO Loft

**Study Room ILO Flex** 

2,421 Square Feet Community: Painted Desert

| LOW     | LOW VOLTAGE LEGEND |  |  |
|---------|--------------------|--|--|
| LOGO    | DESCRIPTION        |  |  |
| $\odot$ | CABLE TV           |  |  |
| Y       | CAT 5 DATA         |  |  |