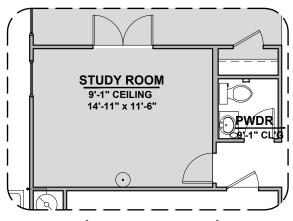

**Study Room ILO Flex** 

2,421 Square Feet Community: Painted Desert

| LOW     | LOW VOLTAGE LEGEND |  |  |
|---------|--------------------|--|--|
| LOGO    | DESCRIPTION        |  |  |
| $\odot$ | CABLE TV           |  |  |
| Y       | CAT 5 DATA         |  |  |