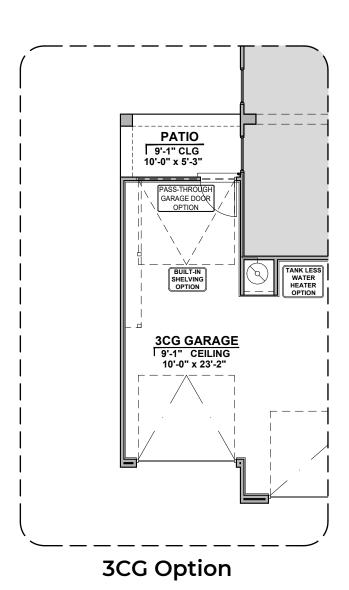

2,421 Square Feet Community: Painted Desert

| LOW \   | LOW VOLTAGE LEGEND |  |  |
|---------|--------------------|--|--|
| LOGO    | DESCRIPTION        |  |  |
| $\odot$ | CABLE TV           |  |  |
|         | CAT 5 DATA         |  |  |

First Floor Plan

Second Floor Plan

Garage Orientation: Left Right

Home is complete and accepted as built. \_\_\_\_\_

Home construction is in process, buyer accepts all option locations. \_\_\_\_\_

2,421 Square Feet Community: Painted Desert