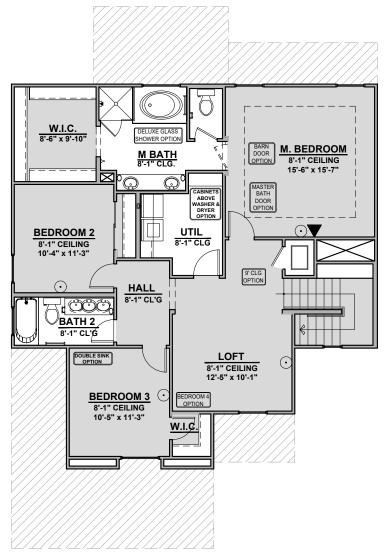

First Floor Plan

Second Floor Plan

Garage Orientation: Left Right

Home is complete and accepted as built. \_\_\_\_\_

Home construction is in process, buyer accepts all option locations. \_\_\_\_\_

2,421 Square Feet Community: Painted Desert

Stacking Door In Addition To Standard Door \*Extended Patio Must Be Selected

**Stacking Door ILO Standard Door** 

\*Extended Patio Must Be Selected

Bedroom 5 w/ Bath 3

**Gourmet Kitchen** 

Bedroom 4 ILO Loft